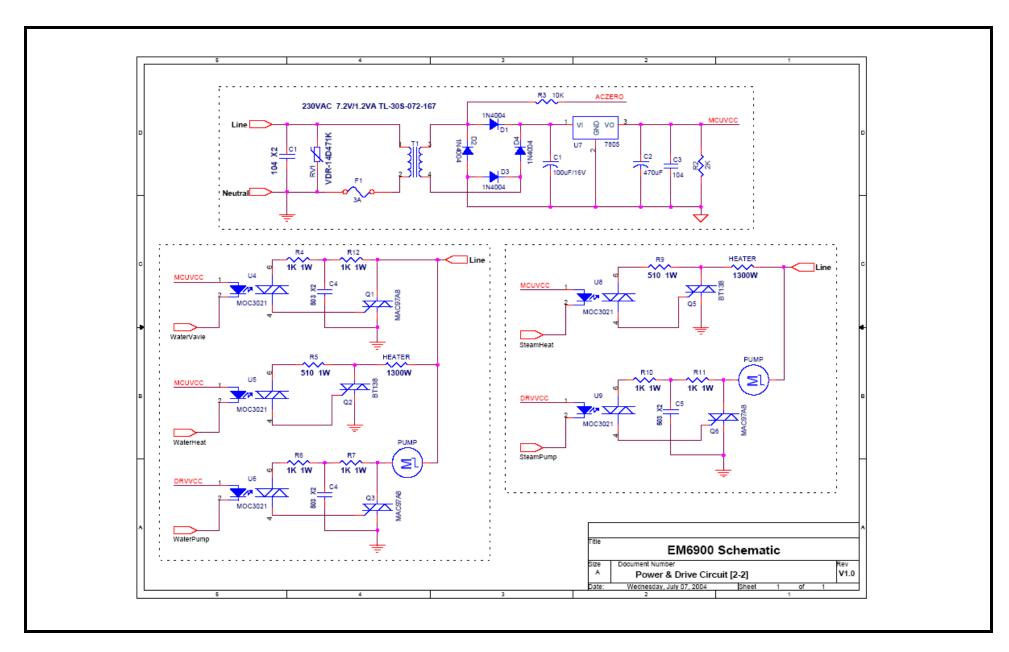

|
| 1 31-1096 И4-Б ИС РАЛКО 4<br>2 31-1141 И3_7_КАЗНЕК ИО КОЛКО 4                         | FCNISH                                           | _                                             |
| 3 C3-9003 DIAL-BRACKET PAGE-EX KOMERA 1                                               | FILE DIR                                         | LE-BILL_DO_DEX                                |
| 4 C24-1100 FRONt_casting AL castings above 1   5 17-8635 HDT VATER ARM ASSY  1        |                                                  |                                               |
| 3 11-6033 HUT WATER ARK NS33  1   6 C24-3102-CP SHOMER HEAD COLLAR AL CASTIMBA 3800 1 | ♥                                                |                                               |



Page 17 of 21





EM6910





EM6910